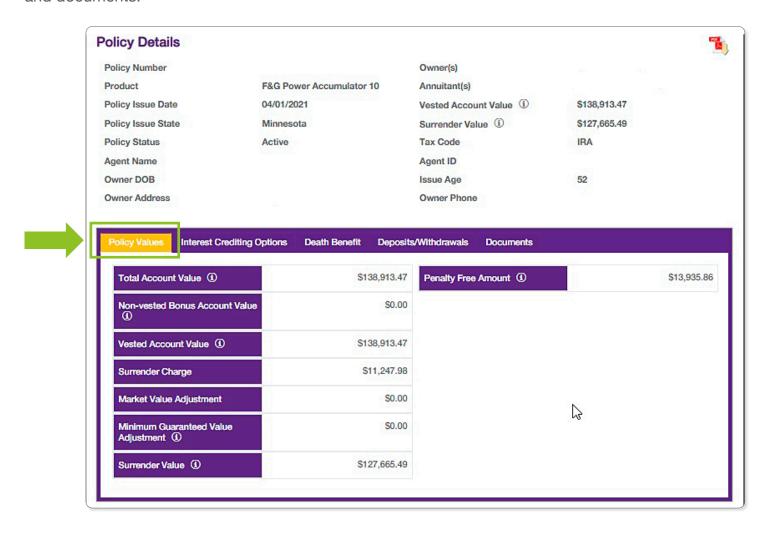

Enter client's information to search the database and click submit.

From there, click on the **Policy Number** to access policy details.

From here, you can see policy-specific information, including policy values, allocations, withdrawals and documents.

You can navigate between the tabs to see information for each. You can also print any documents by clicking on the document under Document type such as annual statements, policy pages or reallocation letters.