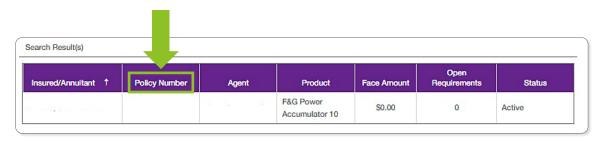

Enter client's information to search the database and click submit.

From there, click on the **Policy Number** to access policy details.

From here, you can see policy-specific information, including policy values, allocations, withdrawals and documents.