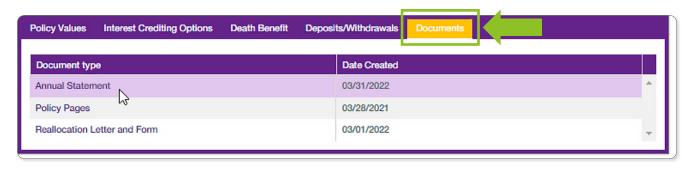

Enter client's information to search the database and click submit.

From there, click on the **Policy Number** to access policy details.

From here, you can see policy-specific information, including policy values, allocations, withdrawals and documents.

You can navigate between the tabs to see information for each. You can also print any documents by clicking on the document under Document type such as annual statements, policy pages or reallocation letters.