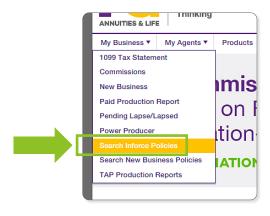

## How to access your inforce business:

Log into SalesLink. Once logged in, hover over the tab titled **My Business**, then select **Search Inforce Policies** to get to your **Inforce Business Overview** page.