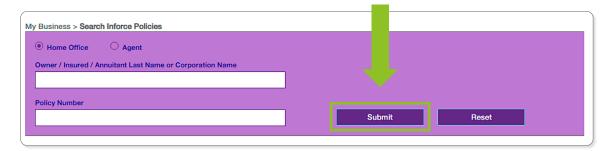

Enter client's information to search the database and click submit.

From there, click on the **Policy Number** to access policy details.

From here, you can see policy-specific information, including policy values, allocations, withdrawals and documents.