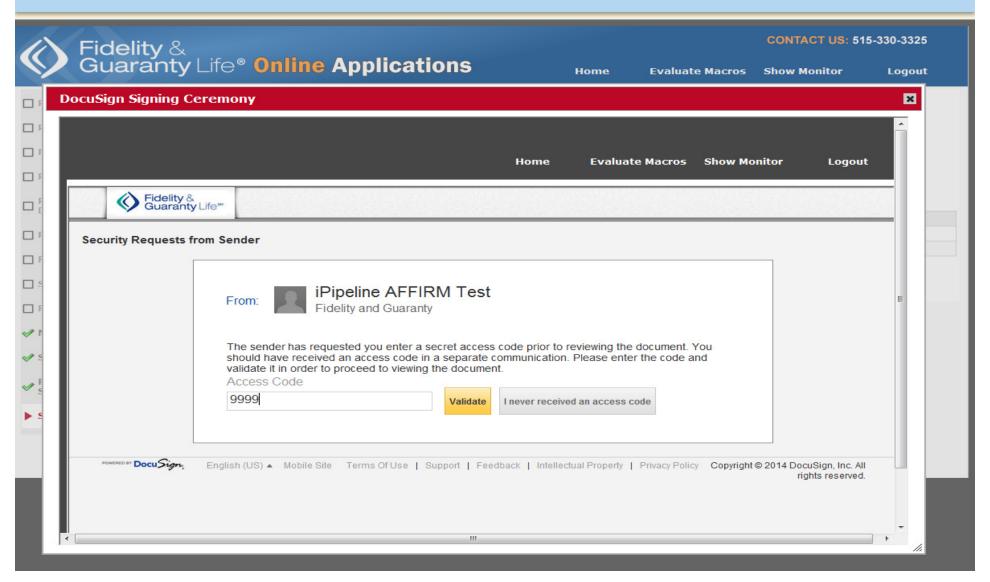

nd                |
| <b>Client Account Number</b> | :      |             | Product:  | FG Guarantee-Platinum 5 |

#### Add comments for internal use only

Asterisks indicate required fields.

| Subject     |        | 1essage | From    | Date | Time |
|-------------|--------|---------|---------|------|------|
| Add         |        |         |         |      |      |
|             |        |         |         |      |      |
| << Previous | Cancel | Save    | Next >> |      |      |
|             |        |         |         |      |      |
|             |        |         |         |      |      |
|             |        |         |         |      |      |
|             |        |         |         |      |      |















#### **Process Complete**









#### In Person Signature





#### Affirm electronic signature





#### Affirm electronic signature





#### **DocuSign Signing Ceremony**



×



#### **Business Submitted**





#### **Business submitted**



## Transfer form process



- 1. Have your client sign the form(s).
- 2. Write the policy number assigned by the system at the top right corner of each page.
- 3. Mail the document to:

Fidelity & Guaranty Life Insurance Company

Attn: New Business

Two Ruan Center

601 Locust Street, 14th Floor

Des Moines, IA 50309



#### Electronic Submission - Easy as 1-2-3

- 1. Fill out the application- Improved In-Good-Order
- 2. Sign the application- A click of a button
- 3. Submit the application- Expedite processing

#### Mail Check with Policy Number to:

Fidelity & Guaranty Life Service Center

777 Research Dr