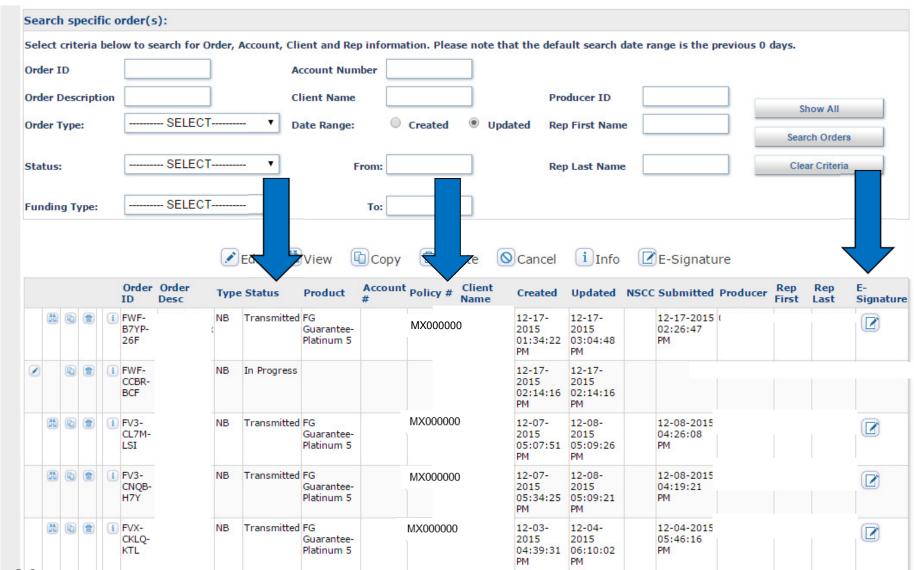

ields.

| Subject     |        | 1essage | From    | Date | Time |
|-------------|--------|---------|---------|------|------|
| Add         |        |         |         |      |      |
|             |        |         |         |      |      |
| << Previous | Cancel | Save    | Next >> |      |      |
|             |        |         |         |      |      |
|             |        |         |         |      |      |
|             |        |         |         |      |      |
|             |        |         |         |      |      |















#### **Process Complete**









#### In Person Signature





#### Affirm electronic signature





#### Affirm electronic signature





#### **DocuSign Signing Ceremony**



×



#### **Business Submitted**





#### **Business submitted**



## Transfer form process



- 1. Have your client sign the form(s).
- 2. Write the policy number assigned by the system at the top right corner of each page.
- 3. Mail the document to:

Fidelity & Guaranty Life Insurance Company

Attn: New Business

Two Ruan Center

601 Locust Street, 14th Floor

Des Moines, IA 50309



#### Electronic Submission - Easy as 1-2-3

- 1. Fill out the application- Improved In-Good-Order
- 2. Sign the application- A click of a button
- 3. Submit the application- Expedite processing

#### Mail Check with Policy Number to:

Fidelity & Guaranty Life Service Center

777 Research Drive

Lincoln, NE 68521



# Thank you

BE SMART TAKE ACTION OWN YOUR FUTURE

39