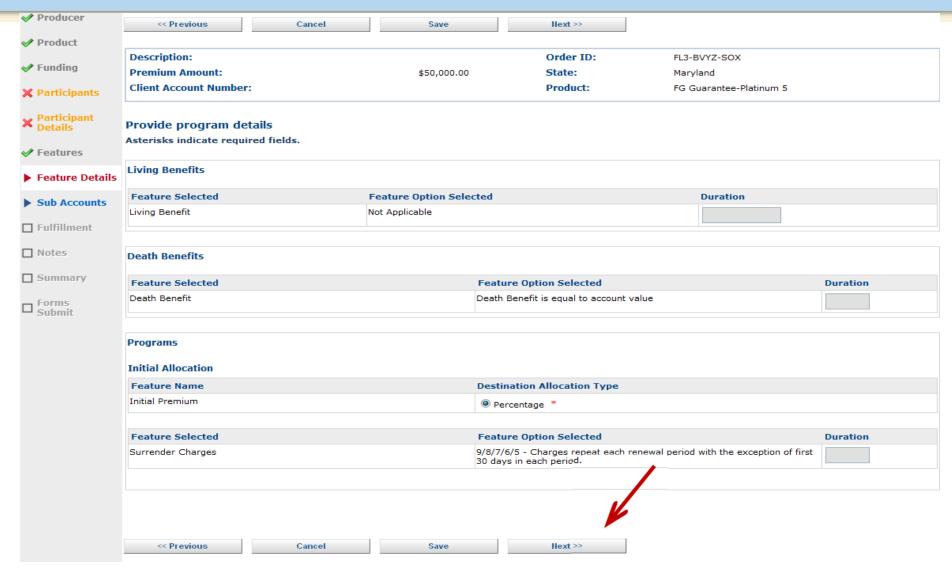

# Fidelity & Guarantee-Platinum 5

- 5 yr. rate guarantee.
- \$20,000 Minimum (0-90).
- RMD friendly, accumulated interest and annuitization.
- Terminal Illness, Nursing home, Full value at death.
- Surrender Charges 9,8,7,6,5% (30 day window)