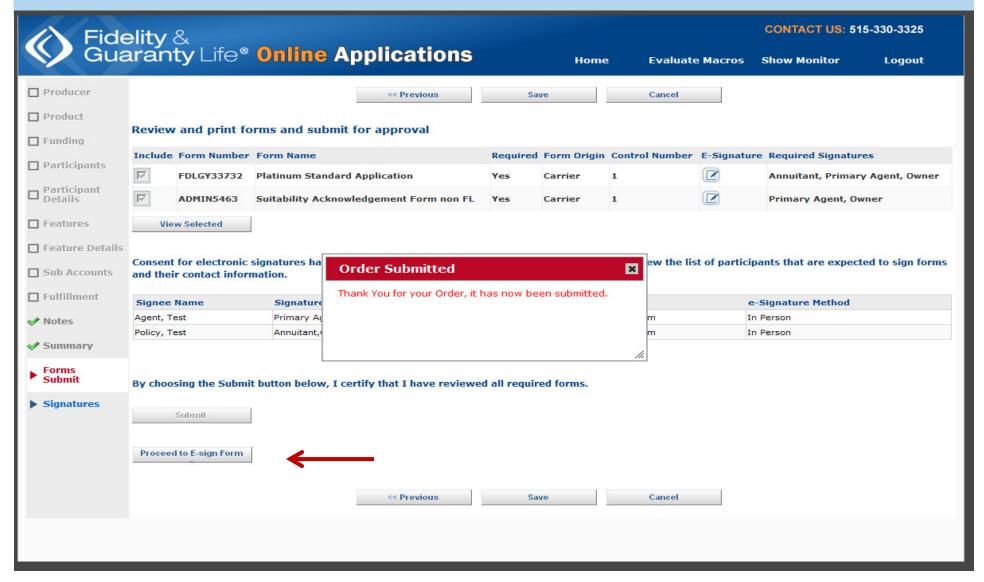

mium Amount:              |        | \$50,000.00 | State:    | Maryland                |
| <b>Client Account Number</b> | :      |             | Product:  | FG Guarantee-Platinum 5 |

#### Add comments for internal use only

Asterisks indicate required fields.

| Subject     |        | 1essage | From    | Date | Time |
|-------------|--------|---------|---------|------|------|
| Add         |        |         |         |      |      |
|             |        |         |         |      |      |
| << Previous | Cancel | Save    | Next >> |      |      |
|             |        |         |         |      |      |
|             |        |         |         |      |      |
|             |        |         |         |      |      |
|             |        |         |         |      |      |















#### **Process Complete**









#### In Person Signature





#### Affirm electronic signature





#### Affirm electronic signature





#### **DocuSign Signing Ceremony**



×



#### **Business Submitted**





#### **Business submitted**



## Transfer form process



- 1. Have your client sign the form(s).
- 2. Write the policy number assigned by the system at the top right corner of each page.
- 3. Mail the document to:

Fidelity & Guaranty Life Insurance Company

Attn: New Business

Two Ruan Center

601 Locust Street, 14th Floor

Des Moines, IA 50309



#### Electronic Submission - Easy as 1-2-3

- 1. Fill out the application- Improved In-Good-Order
- 2. Sign the application- A click of a button
- 3. Submit the application- Expedite processing

#### Mail Check with Policy