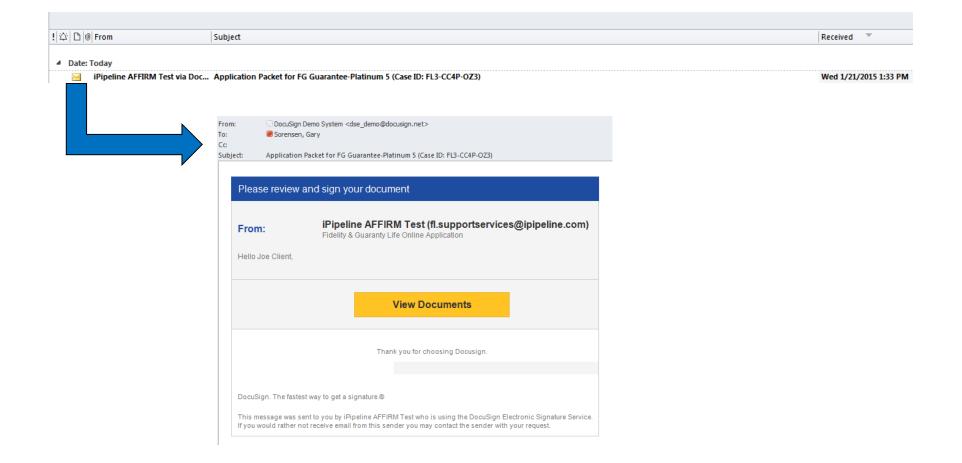

50,000.00 | State:    | Maryland                |
| <b>Client Account Number</b> | :      |             | Product:  | FG Guarantee-Platinum 5 |

#### Add comments for internal use only

Asterisks indicate required fields.

| Subject     |        | 1essage | From    | Date | Time |
|-------------|--------|---------|---------|------|------|
| Add         |        |         |         |      |      |
|             |        |         |         |      |      |
| << Previous | Cancel | Save    | Next >> |      |      |
|             |        |         |         |      |      |
|             |        |         |         |      |      |
|             |        |         |         |      |      |
|             |        |         |         |      |      |















#### **Process Complete**









#### In Person Signature





#### Affirm electronic signature





#### Affirm electronic signature





#### **DocuSign Signing Ceremony**



×



#### **Business Submitted**





#### **Business submitted**



## Transfer form process



- 1. Have your client sign the form(s).
- 2. Write the policy number assigned by the system at the top right corner of each page.
- 3. Mail the document to:

Fidelity & Guaranty Life Insurance Company

Attn: New Business

Two Ruan Center

601 Locust Street, 14th Floor

Des Moines, IA 50309



#### Electronic Submission - Easy as 1-2-3

- 1. Fill out the application- Improved In-Good-Order
- 2. Sign the application- A click of a button
- 3. Submit the application- Expedite processing

#### Mail Check with Policy Number to:

Fidelity & Guaranty Life S