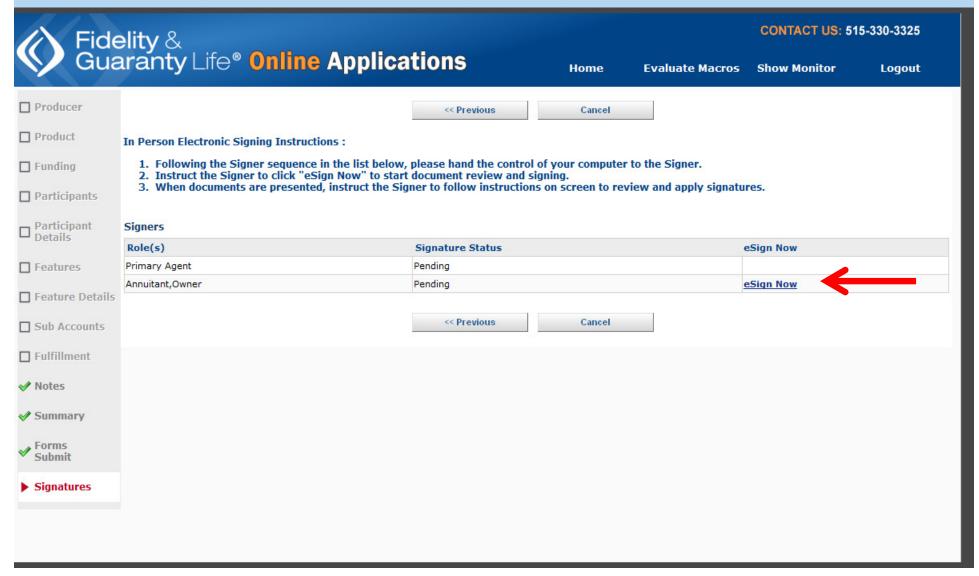

Amount:              |        | \$50,000.00 | State:    | Maryland                |
| <b>Client Account Number</b> | :      |             | Product:  | FG Guarantee-Platinum 5 |

#### Add comments for internal use only

Asterisks indicate required fields.

| Subject     |        | 1essage | From    | Date | Time |
|-------------|--------|---------|---------|------|------|
| Add         |        |         |         |      |      |
|             |        |         |         |      |      |
| << Previous | Cancel | Save    | Next >> |      |      |
|             |        |         |         |      |      |
|             |        |         |         |      |      |
|             |        |         |         |      |      |
|             |        |         |         |      |      |















#### **Process Complete**









#### In Person Signature





#### Affirm electronic signature





#### Affirm electronic signature





#### **DocuSign Signing Ceremony**



×



#### **Business Submitted**





#### **Business submitted**



## Transfer form process



- 1. Have your client sign the form(s).
- 2. Write the policy number assigned by the system at the top right corner of each page.
- 3. Mail the document to:

Fidelity & Guaranty Life Insurance Company

Attn: New Business

Two Ruan Center

601 Locust Street, 14th Floor

Des Moines, IA 50309



#### Electronic Submission - Easy as 1-2-3

- 1. Fill out the application- Improved In-Good-Order
- 2. Sign the application- A click of a button
- 3. Submit the application- Expedite processing

#### Mail Check with Policy Num