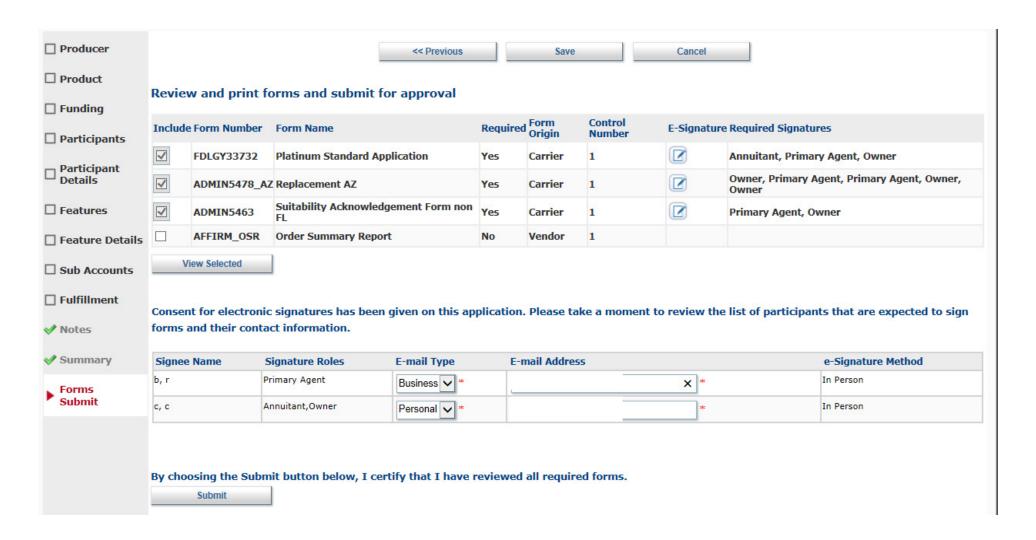

#### Form Manifest

| Source  | Form Number  | orm Number Form Name                              |  | Population Status       |
|---------|--------------|---------------------------------------------------|--|-------------------------|
| FGLLIFE | Admin5278    | Admin5278 Transfer of Assets                      |  | formatted form rendered |
| FGLLIFE | ADV1090      | FG Guarantee Platinum Agent Confirm               |  | formatted form rendered |
| FGLLIFE | FDLGY33732   | Platinum Standard Application                     |  | formatted form rendered |
| FGLLIFE | ADMIN5488_FL | FL Disclosure and Comparison of Annuity Contracts |  | formatted form rendered |
| FGLLIFE | ADMIN5525_FL | Replacement FL                                    |  | formatted form rendered |
| FGLLIFE | ADMIN 5671   | Annuity Suitability Questionnaire - FL Supplement |  | formatted form rendered |
| FGLLIFE | ADMIN5603_FL | Annuity Suitability Questionnaire FL              |  | formatted form rendered |
| Count   | 7            |                                                   |  |                         |