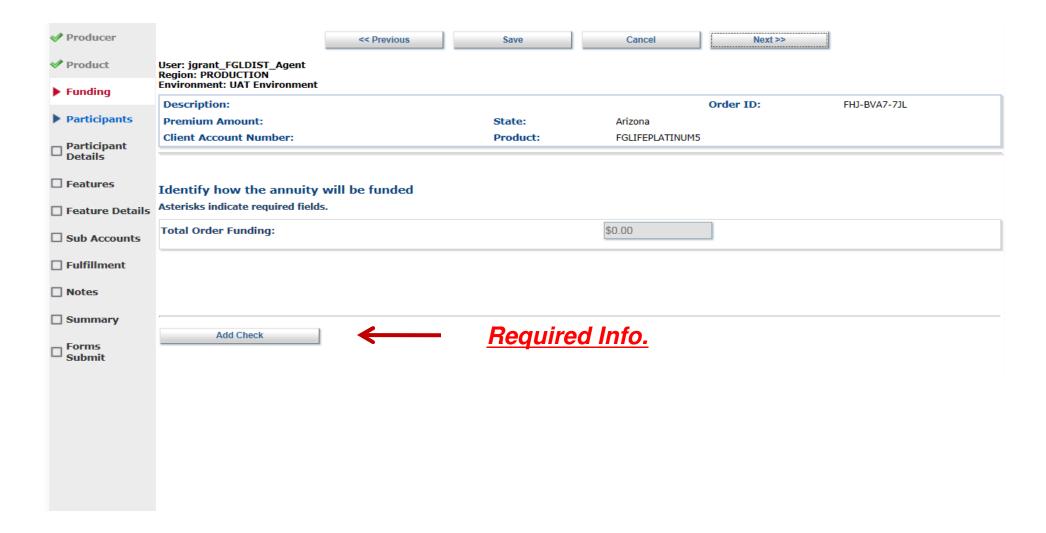

#### Check or Transfer form mailed to us.

| << Previous                       | Cancel                        | Save                          | Next >>      |                    |                 |                 |
|-----------------------------------|-------------------------------|-------------------------------|--------------|--------------------|-----------------|-----------------|
|                                   |                               |                               |              |                    |                 |                 |
| Description:                      |                               |                               | Order ID:    | FL3-BVYZ           | -SOX            |                 |
| Premium Amount:                   |                               | \$0.00                        | State:       | Maryland           |                 |                 |
| Client Account Number             | r:                            |                               | Product:     | FG Guara           | ntee-Platinum 5 |                 |
| Identify how the an               | nuity will be funded          |                               |              |                    |                 |                 |
| Asterisks indicate requ           |                               |                               |              |                    |                 |                 |
| Total Order Funding:              |                               |                               | \$0.00       |                    |                 |                 |
| Add Check                         |                               |                               |              | /                  |                 |                 |
| Check with Application            | 1                             |                               | 1/           |                    |                 | ×               |
| Premium Purchase An               | nount:                        |                               | \$0.00       | Check Nur          | nber:           |                 |
| Is this a Contribution (Rollover? | or a Qualified Fund           |                               | _            | Tax Year:          |                 |                 |
| Original Source of Fur            | nds                           |                               |              |                    |                 |                 |
| Enter the origin of all fund      | s utilized from this premium  | source to purchase the annui  | ity.         |                    |                 |                 |
|                                   | to select an original premiun |                               |              |                    |                 |                 |
|                                   | pulated with the total amoun  | •                             |              | the actual amount. |                 |                 |
| If the "Total Accounted Fo        | r" does not equal the "Amou   | nt from this source" an error | will occur.  |                    |                 |                 |
| Equity, Bonds & Cash              | Mutual Fund / UIT             | Alternate Investmen           | t Variable A | nnuity             | Variable Life   | Fixed Insurance |