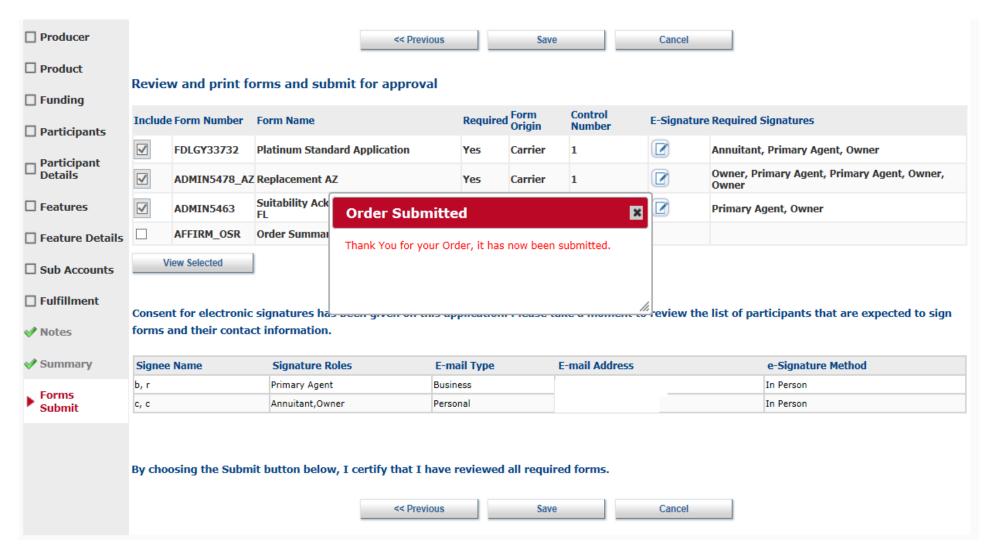

| \$50,000.00 | State:    | Maryland                |
| <b>Client Account Number</b> | :      |             | Product:  | FG Guarantee-Platinum 5 |

#### Add comments for internal use only

Asterisks indicate required fields.

| Subject     |        | 1essage | From    | Date | Time |
|-------------|--------|---------|---------|------|------|
| Add         |        |         |         |      |      |
|             |        |         |         |      |      |
| << Previous | Cancel | Save    | Next >> |      |      |
|             |        |         |         |      |      |
|             |        |         |         |      |      |
|             |        |         |         |      |      |
|             |        |         |         |      |      |















#### **Process Complete**









#### In Person Signature





#### Affirm electronic signature





#### Affirm electronic signature





#### **DocuSign Signing Ceremony**



×



#### **Business Submitted**





#### **Business submitted**



## Transfer form process



- 1. Have your client sign the form(s).
- 2. Write the policy number assigned by the system at the top right corner of each page.
- 3. Mail the document to:

Fidelity & Guaranty Life Insurance Company

Attn: New Business

Two Ruan Center

601 Locust Street, 14th Floor

Des Moines, IA 50309



#### Electronic Submission - Easy as 1-2-3

- 1. Fill out the application- Improved In-Good-Order
- 2. Sign the application- A click of a button
- 3. Submit the application- Expedite processing

#### Mail Check with Policy Number to:

Fidelity & Guaranty Li