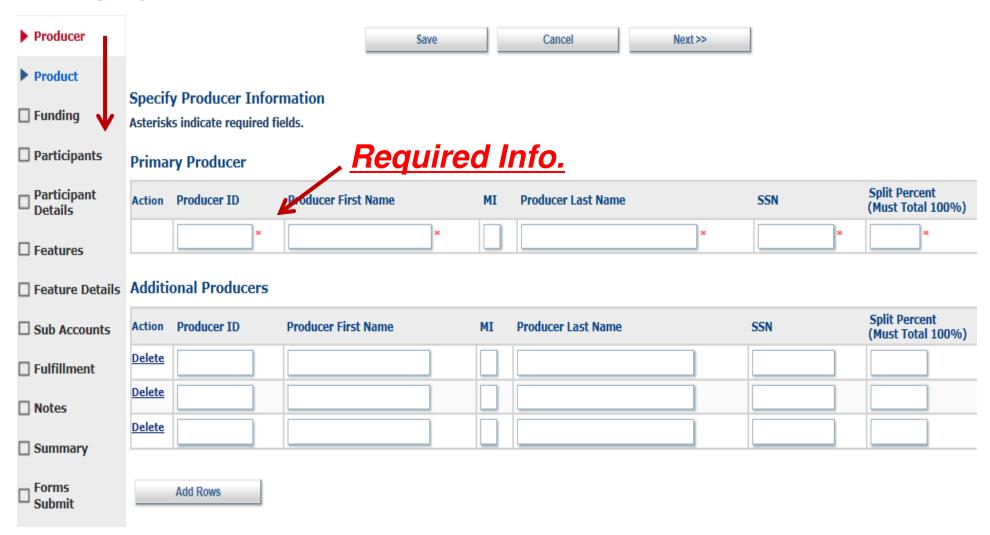

# **Client Information**

| // Fide                | litv               | &             |                          |           |                    |       |                                                   |                 |                | CONTAC   | T US: 515-33    | 0-3325 |
|------------------------|--------------------|---------------|--------------------------|-----------|--------------------|-------|---------------------------------------------------|-----------------|----------------|----------|-----------------|--------|
| ( Gua                  | ran                | i <b>ty</b> L | _ife® <mark>Onlin</mark> | e App     | plications         |       | Hom                                               | ie Eval         | uate Macros    | Show Mor | nitor L         | .ogout |
| ✓ Producer             |                    | < Previou     | us C                     | ancel     | Save               |       | Next >>                                           |                 |                |          |                 |        |
| ✓ Product   ✓ Funding  | Descri             |               |                          |           |                    |       |                                                   | Section Control | Order ID       | :        | FHR-B6VJ-FR4    |        |
| ▶ Participants         |                    | Accoun        | ount:<br>nt Number:      |           | \$20,000.00        |       | State: Maryland  Product: FG Guarantee-Platinum 5 |                 |                |          |                 |        |
| Participant<br>Details |                    | 17            | owner, annuitar          | t and ber | neficiary <b>←</b> |       | Red                                               | guire           | d Info         | ).       |                 |        |
| ☐ Features             | Asterisl<br>Indivi |               | ate required fields.     |           |                    |       |                                                   |                 |                | _        |                 |        |
| ☐ Feature Details      | Action             | Prefix        | First Name               | MI        | Last Name          | Suffi | ix Primary Ro                                     | le              | Seconda Rol    | le       | Additional Rol  | e      |
| ☐ Sub Accounts         |                    |               | r                        | *         | r                  | ]*    | Owner                                             | ~               | Annuitant      | ~        | None            | V      |
| ☐ Fulfillment          | <u>Delete</u>      |               | 4                        | *         | 4                  | *     | Beneficiary                                       | ~               | None           | <b>V</b> | None            | V      |
| □ Notes                |                    | Add Ro        | ws                       |           |                    |       |                                                   |                 |                |          |                 |        |
| Summary                |                    |               |                          |           |                    |       |                                                   |                 |                |          |                 |        |
| Forms                  | Entitio            | es            |                          |           |                    |       |                                                   |                 |                |          |                 |        |
| □ Submit               |                    | Name (        | (Trusts, Corporations    | , Etc.)   | Organization       |       | Primary Role                                      |                 | Secondary Role |          | Additional Role |        |
|                        | <u>Delete</u>      |               |                          |           |                    | ~     | None                                              | ~               | None           | ~        | None            | ~      |
|                        |                    |               |                          |           |                    |       |                                                   |                 |                |          |                 |        |
| 10                     |                    | Add Ro        | ws                       |           |                    |       |                                                   |                 |                |          |                 |        |