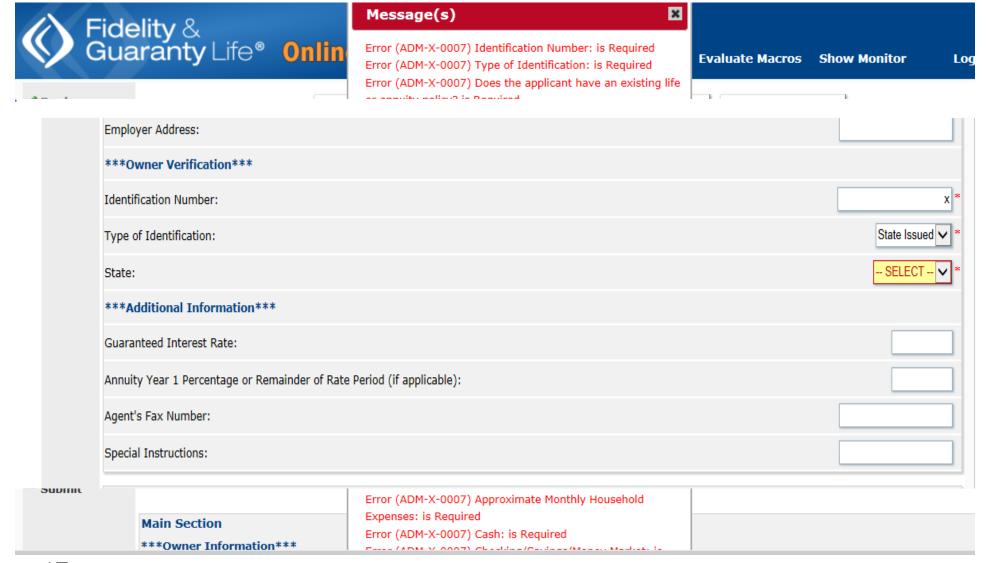

#### Electronic Signature

| Description:                          |             | Order ID: | FL3-BVYZ-SOX            |          |
|---------------------------------------|-------------|-----------|-------------------------|----------|
| Premium Amount:                       | \$50,000.00 | State:    | Maryland                |          |
| Client Account Number:                |             | Product:  | FG Guarantee-Platinum 5 |          |
| Commission Options:                   |             |           |                         |          |
| Commission Option Selected: *         |             |           |                         |          |
| Not Applicable                        |             |           |                         |          |
| Answer questions from the Insurance C | Company     |           |                         |          |
| ***Owner Information***               |             |           |                         |          |
| Employer Name:                        |             |           |                         |          |
| Employer Address:                     |             |           |                         |          |
| ***Owner Verification***              |             |           |                         |          |
| Identification Number:                |             |           |                         | *        |
| Type of Identification:               |             |           |                         | SELECT ▼ |
| ***Additional Information***          |             |           |                         |          |