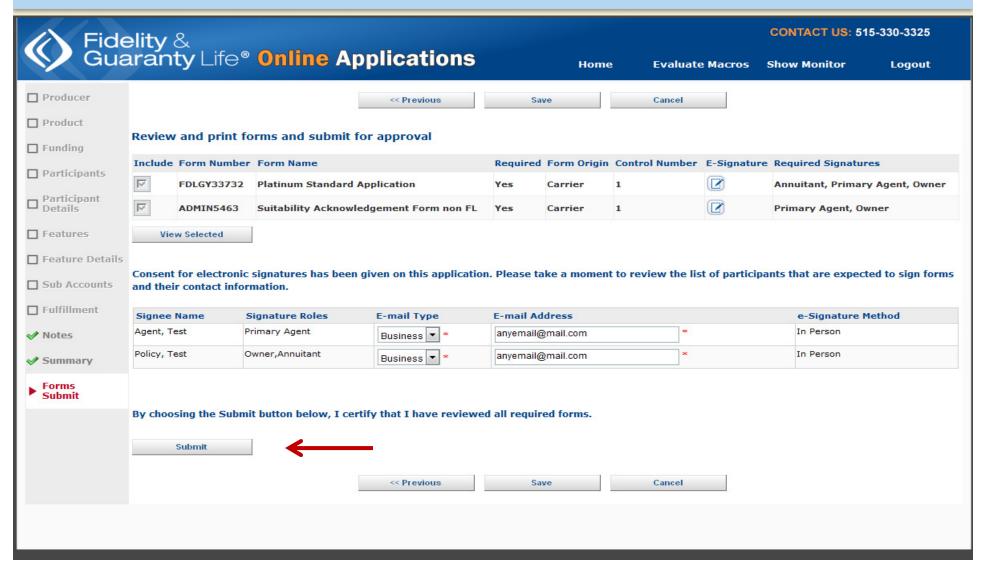

|      |                                 | Annuitant(s) Signatur | ·е            | Joint/Contingent Annuitant Signature               |  |  |  |  |
| S      | Signature Gu                                                                                                                                             | uara | intee Stamp:                    | Name of Bank or Bro   | oker / Dealer | Date                                               |  |  |  |  |

**Note:** For a mutual fund disbursement, your signature(s) must be guaranteed by a commercial bank, trust company, savings bank or savings and loan association which maintains FDIC insurance, or a member of principal securities exchange. A notarized signature will not be sufficient for the request to be in proper form.







| << Previous                  | Cancel | Save        | Next >>   |                         |
|------------------------------|--------|-------------|-----------|-------------------------|
|                              |        |             |           |                         |
| Description:                 |        |             | Order ID: | FL3-BVYZ-SOX            |
| Premium Amount:              |        | \$50,000.00 | State:    | Maryland                |
| <b>Client Account Number</b> | :      |             | Product:  | FG Guarantee-Platinum 5 |

#### Add comments for internal use only

Asterisks indicate required fields.

| Subject     |        | 1essage | From    | Date | Time |
|-------------|--------|---------|---------|------|------|
| Add         |        |         |