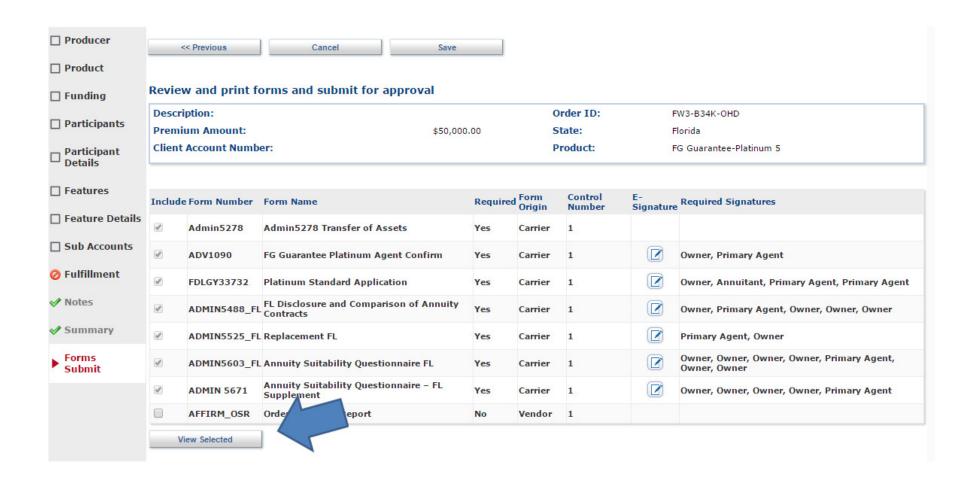

#### Form Manifest

| Source  | Form Number  | orm Number Form Name                              |  | Population Status       |
|---------|--------------|---------------------------------------------------|--|-------------------------|
| FGLLIFE | Admin5278    | Admin5278 Transfer of Assets                      |  | formatted form rendered |
| FGLLIFE | ADV1090      | FG Guarantee Platinum Agent Confirm               |  | formatted form rendered |
| FGLLIFE | FDLGY33732   | Platinum Standard Application                     |  | formatted form rendered |
| FGLLIFE | ADMIN5488_FL | FL Disclosure and Comparison of Annuity Contracts |  | formatted form rendered |
| FGLLIFE | ADMIN5525_FL | Replacement FL                                    |  | formatted form rendered |
| FGLLIFE | ADMIN 5671   | Annuity Suitability Questionnaire - FL Supplement |  | formatted form rendered |
| FGLLIFE | ADMIN5603_FL | Annuity Suitability Questionnaire FL              |  | formatted form rendered |
| Count   | 7            |                                                   |  |                         |