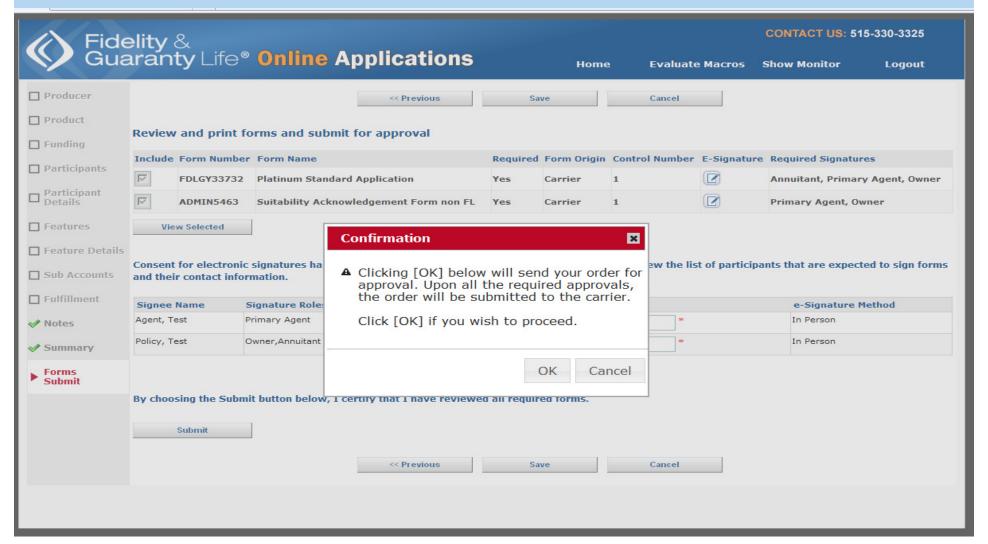

### Suitability Validation

| << Previous         | Cancel | Save | Hext >> | <del></del> |
|---------------------|--------|------|---------|-------------|
| Product - PPfA      |        |      |         |             |
| View Summary as PDF |        |      |         |             |
| Render Forms        |        |      |         |             |

#### Review the completed order