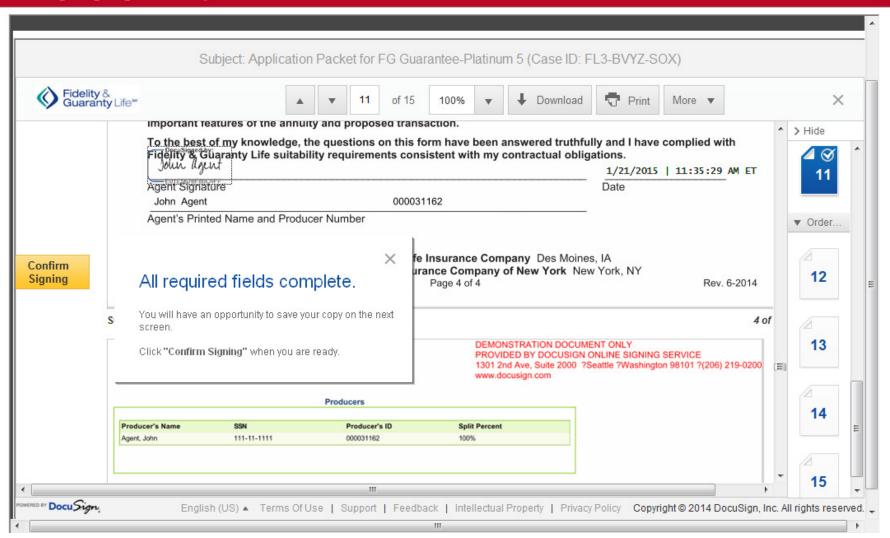

#### **Order Summary Report**

|                          | Producers      |                     |                    |  |  |  |  |
|--------------------------|----------------|---------------------|--------------------|--|--|--|--|
| Producer's Name          | SSN            | Producer's ID       | Split Percent      |  |  |  |  |
| Agent, John              | 111-11-1111    | 000031162           | 100%               |  |  |  |  |
|                          |                | Order Information   |                    |  |  |  |  |
| Order Description:       |                | Affirm Order ID:    | FL3-BVYZ-SOX       |  |  |  |  |
| Order Created Date:      | 01-21-2015     | Ownership Type:     | Individually Owned |  |  |  |  |
| Estimated Total Premium: | \$50,000.00    | Solicitation State: | Maryland           |  |  |  |  |
| Annuity Plan Type:       | Non-Qualified  | Resident State:     | Maryland           |  |  |  |  |
| Client Account #:        |                |                     |                    |  |  |  |  |
| Commission Option Code:  | Not Applicable |                     |                    |  |  |  |  |

#### **DocuSign Signing Ceremony**

×