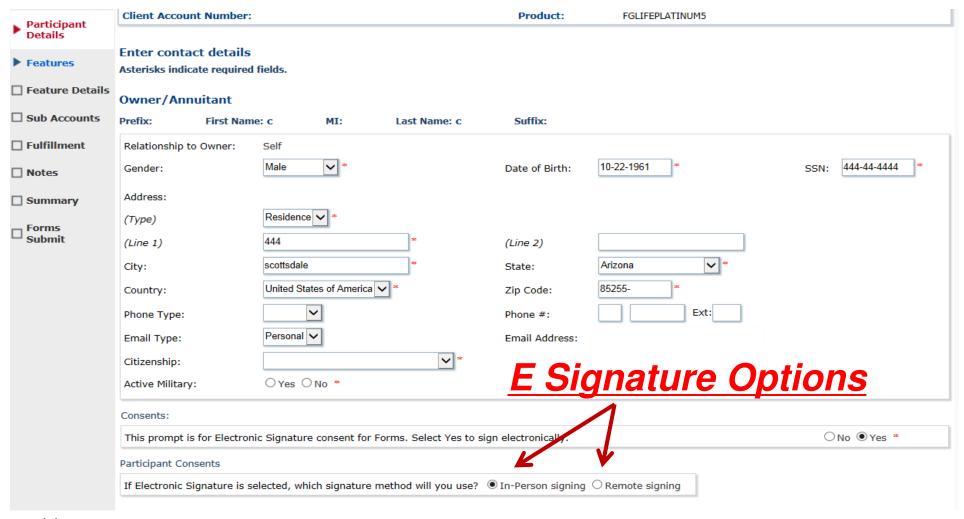

# **Client Information**

| // Fide                | litv               | &             |                          |           |                    |       |                                                   |                 |                | CONTAC   | T US: 515-33    | 0-3325 |
|------------------------|--------------------|---------------|--------------------------|-----------|--------------------|-------|---------------------------------------------------|-----------------|----------------|----------|-----------------|--------|
| ( Gua                  | ran                | i <b>ty</b> L | _ife® <mark>Onlin</mark> | e App     | plications         |       | Hom                                               | ie Eval         | uate Macros    | Show Mor | nitor L         | .ogout |
| ✓ Producer             |                    | < Previou     | us C                     | ancel     | Save               |       | Next >>                                           |                 |                |          |                 |        |
| ✓ Product   ✓ Funding  | Descri             |               |                          |           |                    |       |                                                   | Section Control | Order ID       | :        | FHR-B6VJ-FR4    |        |
| ▶ Participants         |                    | Accoun        | ount:<br>nt Number:      |           | \$20,000.00        |       | State: Maryland  Product: FG Guarantee-Platinum 5 |                 |                |          |                 |        |
| Participant<br>Details |                    | 17            | owner, annuitar          | t and ber | neficiary <b>←</b> |       | Red                                               | guire           | d Info         | ).       |                 |        |
| ☐ Features             | Asterisl<br>Indivi |               | ate required fields.     |           |                    |       |                                                   |                 |                | _        |                 |        |
| ☐ Feature Details      | Action             | Prefix        | First Name               | MI        | Last Name          | Suffi | ix Primary Ro                                     | le              | Seconda Rol    | le       | Additional Rol  | e      |
| ☐ Sub Accounts         |                    |               | r                        | *         | r                  | ]*    | Owner                                             | ~               | Annuitant      | ~        | None            | V      |
| ☐ Fulfillment          | <u>Delete</u>      |               | 4                        | *         | 4                  | *     | Beneficiary                                       | ~               | None           | <b>V</b> | None            | V      |
| □ Notes                |                    | Add Ro        | ws                       |           |                    |       |                                                   |                 |                |          |                 |        |
| Summary                |                    |               |                          |           |                    |       |                                                   |                 |                |          |                 |        |
| Forms                  | Entitio            | es            |                          |           |                    |       |                                                   |                 |                |          |                 |        |
| □ Submit               |                    | Name (        | (Trusts, Corporations    | , Etc.)   | Organization       |       | Primary Role                                      |                 | Secondary Role |          | Additional Role |        |
|                        | <u>Delete</u>      |               |                          |           |                    | ~     | None                                              | ~               | None           | ~        | None            | ~      |
|                        |                    |               |                          |           |                    |       |                                                   |                 |                |          |                 |        |
| 10                     |                    | Add Ro        | ws                       |           |                    |       |                                                   |                 |                |          |                 |        |

#### Electronic Signature

| Description:                          |             | Order ID: | FL3-BVYZ-SOX            |          |
|---------------------------------------|-------------|-----------|-------------------------|----------|
| Premium Amount:                       | \$50,000.00 | State:    | Maryland                |          |
| Client Account Number:                |             | Product:  | FG Guarantee-Platinum 5 |          |
| Commission Options:                   |             |           |                         |          |
| Commission Option Selected: *         |             |           |                         |          |
| Not Applicable                        |             |           |                         |          |
| Answer questions from the Insurance C | Company     |           |                         |          |
| ***Owner Information***               |             |           |                         |          |
| Employer Name:                        |             |           |                         |          |
| Employer Address:                     |             |           |                         |          |
| ***Owner Verification***              |             |           |                         |          |
| Identification Number:                |             |           |                         | *        |
| Type of Identification:               |             |           |                         | SELECT ▼ |
| ***Additional Information***          |             |           |                         |          |