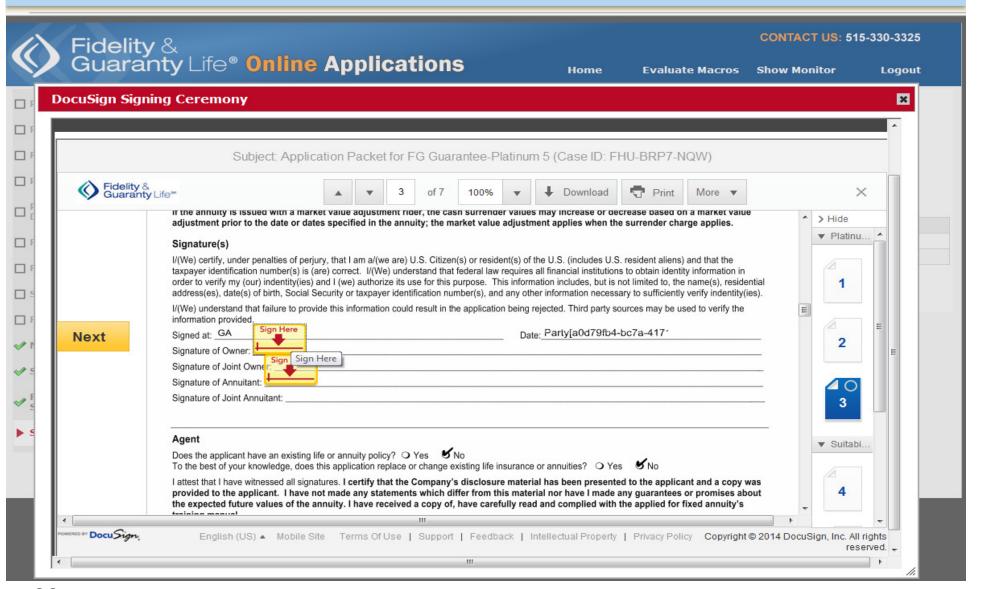

t Number</b> | :      |             | Product:  | FG Guarantee-Platinum 5 |

#### Add comments for internal use only

Asterisks indicate required fields.

| Subject     |        | 1essage | From    | Date | Time |
|-------------|--------|---------|---------|------|------|
| Add         |        |         |         |      |      |
|             |        |         |         |      |      |
| << Previous | Cancel | Save    | Next >> |      |      |
|             |        |         |         |      |      |
|             |        |         |         |      |      |
|             |        |         |         |      |      |
|             |        |         |         |      |      |















#### **Process Complete**









#### In Person Signature





#### Affirm electronic signature





#### Affirm electronic signature





#### **DocuSign Signing Ceremony**



×



#### **Business Submitted**





#### **Business submitted**



## Transfer form process



- 1. Have your client sign the form(s).
- 2. Write the policy number assigned by the system at the top right corner of each page.
- 3. Mail the document to:

Fidelity & Guaranty Life Insurance Company

Attn: New Business

Two Ruan Center

601 Locust Street, 14th Floor

Des Moines, IA 50309



#### Electronic Submission - Easy as 1-2-3

- 1. Fill out the application- Improved In-Good-Order
- 2. Sign the application- A click of a button
- 3. Submit the application- Expedite processing

#### Mail Check with Policy Number to:

Fidelity & Guaranty Life Service Center

777 Research Drive

Lincoln, NE 68521



# Thank you