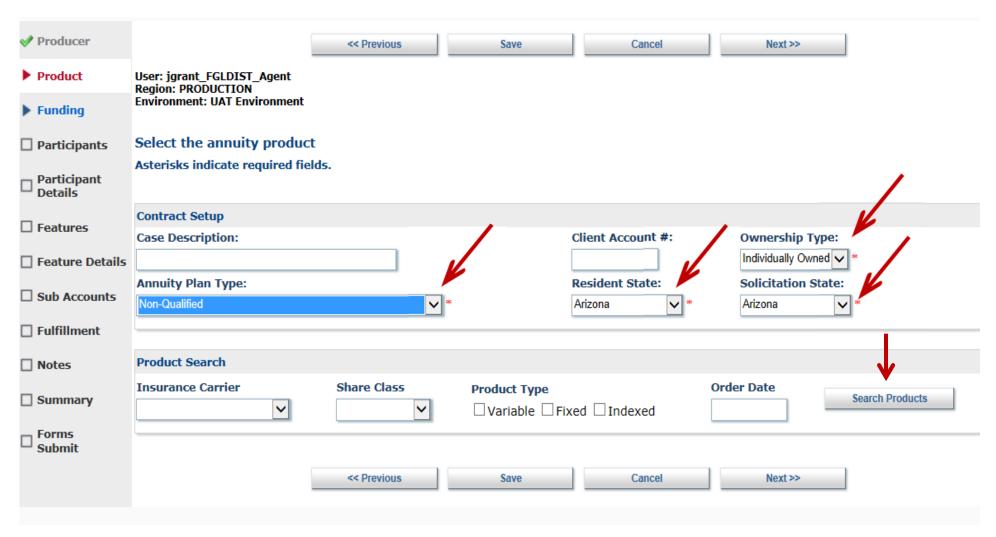

# **Client Information**

| // Fide                | litv               | &             |                          |           |                    |       |                                                   |                 |                | CONTAC   | T US: 515-33    | 0-3325 |
|------------------------|--------------------|---------------|--------------------------|-----------|--------------------|-------|---------------------------------------------------|-----------------|----------------|----------|-----------------|--------|
| ( Gua                  | ran                | i <b>ty</b> L | _ife® <mark>Onlin</mark> | e App     | plications         |       | Hom                                               | ie Eval         | uate Macros    | Show Mor | nitor L         | .ogout |
| ✓ Producer             |                    | < Previou     | us C                     | ancel     | Save               |       | Next >>                                           |                 |                |          |                 |        |
| ✓ Product   ✓ Funding  | Descri             |               |                          |           |                    |       |                                                   | Section Control | Order ID       | :        | FHR-B6VJ-FR4    |        |
| ▶ Participants         |                    | Accoun        | ount:<br>nt Number:      |           | \$20,000.00        |       | State: Maryland  Product: FG Guarantee-Platinum 5 |                 |                |          |                 |        |
| Participant<br>Details |                    | 17            | owner, annuitar          | t and ber | neficiary <b>←</b> |       | Red                                               | guire           | d Info         | ).       |                 |        |
| ☐ Features             | Asterisl<br>Indivi |               | ate required fields.     |           |                    |       |                                                   |                 |                | _        |                 |        |
| ☐ Feature Details      | Action             | Prefix        | First Name               | MI        | Last Name          | Suffi | ix Primary Ro                                     | le              | Seconda Rol    | le       | Additional Rol  | e      |
| ☐ Sub Accounts         |                    |               | r                        | *         | r                  | ]*    | Owner                                             | ~               | Annuitant      | ~        | None            | V      |
| ☐ Fulfillment          | <u>Delete</u>      |               | 4                        | *         | 4                  | *     | Beneficiary                                       | ~               | None           | <b>V</b> | None            | V      |
| □ Notes                |                    | Add Ro        | ws                       |           |                    |       |                                                   |                 |                |          |                 |        |
| Summary                |                    |               |                          |           |                    |       |                                                   |                 |                |          |                 |        |
| Forms                  | Entitio            | es            |                          |           |                    |       |                                                   |                 |                |          |                 |        |
| □ Submit               |                    | Name (        | (Trusts, Corporations    | , Etc.)   | Organization       |       | Primary Role                                      |                 | Secondary Role |          | Additional Role |        |
|                        | <u>Delete</u>      |               |                          |           |                    | ~     | None                                              | ~               | None           | ~        | None            | ~      |
|                        |                    |               |                          |           |                    |       |                                                   |                 |                |          |                 |        |
| 10                     |                    | Add Ro        | ws                       |           |                    |       |                                                   |                 |                |          |                 |        |