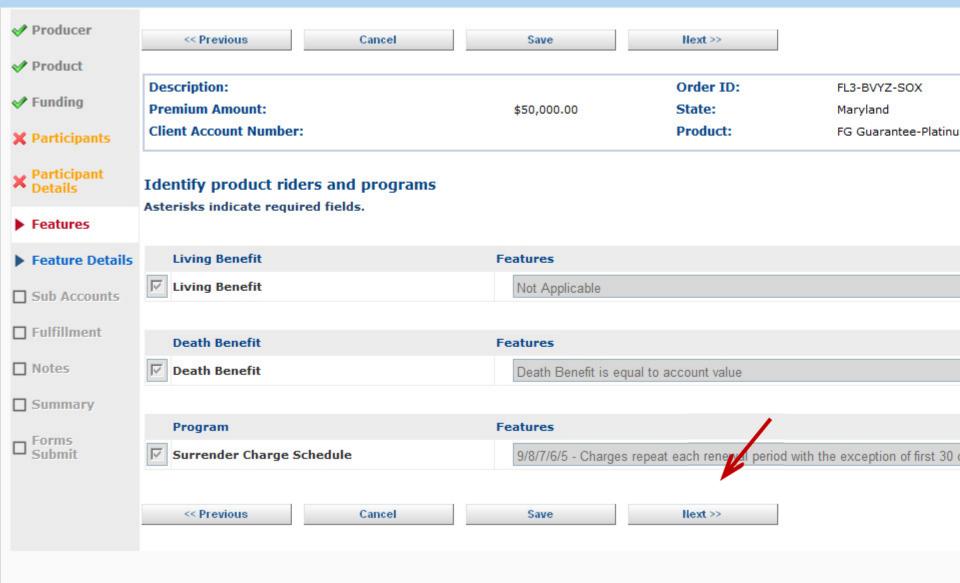

# Fidelity & Guarantee-Platinum 5

- 5 yr. rate guarantee.
- \$20,000 Minimum (0-90).
- RMD friendly, accumulated interest and annuitization.
- Terminal Illness, Nursing home, Full value at death.
- Surrender Charges 9,8,7,6,5% (30 day window)